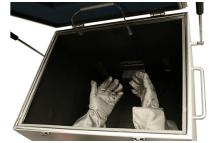

## MPSB-50-40-40 Medium performance shielding box

The MPSB-50-40-40 Medium performance shielding box is designed for medium shielding performance of around 80 db and keeping contact with the device under investigation. The box is also equipped with shielded gloves so you can use and operate the appliances inside the box, without having to open the box and thus retains the shield.

By using the built-in LED lighting, it is possible to have a good view on the device and your hands inside the box.