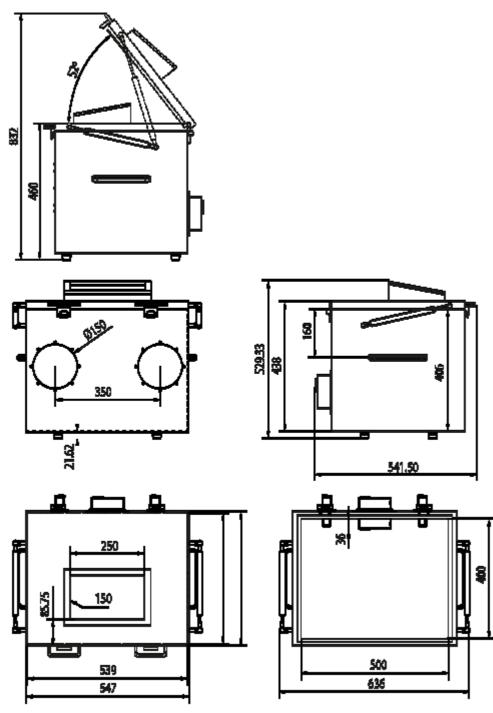

# MPSB-50-40-40 Medium performance shielding box

**Technical drawing** 

MPSB-50-40-40

Partnumber / Ordercode:

MPSB-50-40-40

#### Technical details MPSB-50-40-40 specifications:

Working frequency(GHz) Shielding effect Interface type Working temperature(C) Working Dimensions(mm) Outer Dimensions(mm) Weight(kg) Appearance of color 2.4GHz-5.8GHz 60dB AC\*2+DC\*3+USB\*2+RJ45+RS232 normal work 500(W)\*400(D)\*406(H) 547(W)\*447(D)\*438(H) 36 computer grey (according to customer requirments)