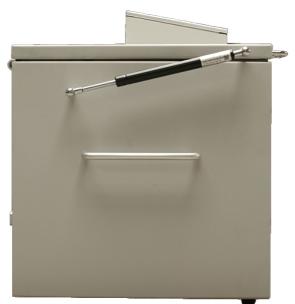

#### **Gas springs**

The shielded box is equipped with gas springs that makes opening and closing the box easy.

The opening and closing of the shielded box is very easy by the applied gas suspension.

MPSB 50-40-40 Medium performance shielded box front view