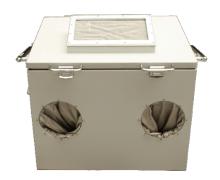

MPSB 50-40-40 Medium performance shielded box back view

MPSB 50-40-40 Medium performance shielded box inside view

MPSB 50-40-40 Medium performance shielded box inside view

Produkt anfragen