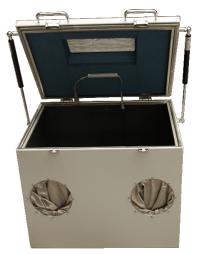

## MPSB-50-40-40 Medium performance shielding box

The MPSB-50-40-40 Medium performance shielding box is designed for medium shielding performance of around 80 db and keeping contact with the device under investigation. The box is also equipped with shielded gloves so you can use and operate the appliances inside the box, without having to open the box and thus retains the shield.

By using the built-in LED lighting, it is possible to have a good view on the device and your hands inside the box.

#### **Gas springs**

The shielded box is equipped with gas springs that makes opening and closing the box easy.

The opening and closing of the shielded box is very easy by the applied gas suspension.

MPSB 50-40-40 Medium performance shielded box front view

MPSB 50-40-40 Medium performance shielded box back view

MPSB 50-40-40 Medium performance shielded box inside view

MPSB 50-40-40 Medium performance shielded box inside view

Produkt anfragen