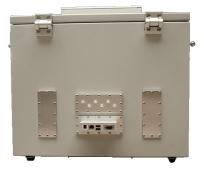

MPSB 50-40-40 Medium performance shielded box back view

MPSB 50-40-40 Medium performance shielded box inside view

MPSB 50-40-40 Medium performance shielded box inside view

Produkt anfragen