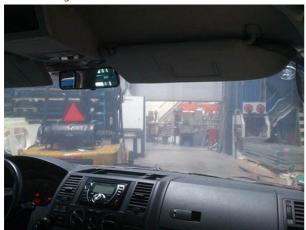

## **Example pictures**

The pictures below give an impression of the view through the windows once the shield for signal-jammer cars has been mounted.

View through shielded windscreen1

View through shieldedwindscreen2

Outside windscreen

View through shielded windscreen3

View through shielded windscreen4

Outside windscreen 2

Outside windscreen 3

View through shielded windscreen 4

Inside of shielded side window

**Please note**: the top layer of the shielding foil can be affected by acids, for example from the skin. To protect the conductive layer, you can apply a transparent film or use the adhesive side on top.