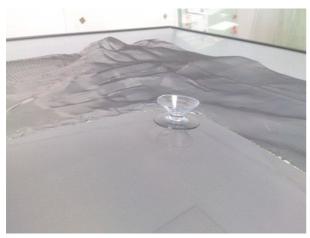

#### Easy to fit

Mounting the shield for signal-jammer cars is achieved easily, by means of suction cups to the windows. The shield we supply will be customized for your make and model car.

Easy toapply 1