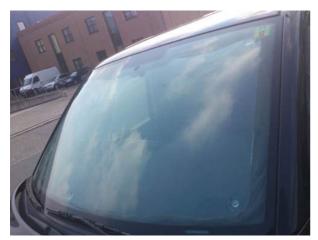

## **Example pictures**

The pictures below give an impression of the view through the windows once the shield for signal-jammer cars has been mounted.

View through shielded windscreen1

View through shieldedwindscreen2

Outside windscreen

View through shielded windscreen3

View through shielded windscreen4

Outside windscreen 2

Outside windscreen 3

View through shielded windscreen 4

Inside of shielded side window

**Please note**: the top layer of the shielding foil can be affected by acids, for example from the skin. To protect the conductive layer, you can apply a transparent film or use the adhesive side on top.