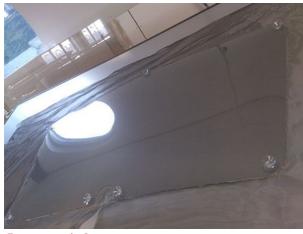

#### Easy to fit

Mounting the shield for signal-jammer cars is achieved easily, by means of suction cups to the windows. The shield we supply will be customized for your make and model car.

Easy toapply 1