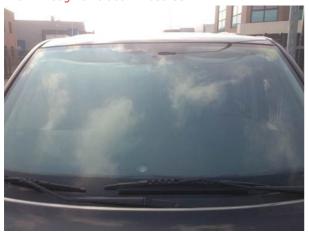

## **Example pictures**

The pictures below give an impression of the view through the windows once the shield for signal-jammer cars has been mounted.

View through shielded windscreen1

View through shieldedwindscreen2

Outside windscreen

View through shielded windscreen3

View through shielded windscreen4

Outside windscreen 2

Outside windscreen 3

View through shielded windscreen 4

Inside of shielded side window

**Please note**: the top layer of the shielding foil can be affected by acids, for example from the skin. To protect the conductive layer, you can apply a transparent film or use the adhesive side on top.