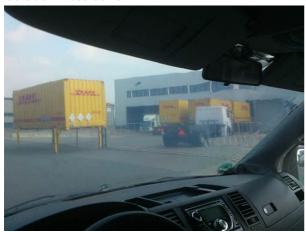

## **Example pictures**

The pictures below give an impression of the view through the windows once the shield for signal-jammer cars has been mounted.

View through shielded windscreen1

View through shieldedwindscreen2

Outside windscreen

View through shielded windscreen3

View through shielded windscreen4

Outside windscreen 2

Outside windscreen 3

View through shielded windscreen 4

Inside of shielded side window

**Please note**: the top layer of the shielding foil can be affected by acids, for example from the skin. To protect the conductive layer, you can apply a transparent film or use the adhesive side on top.