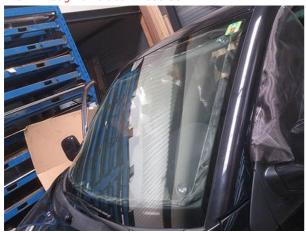

## **Example pictures**

The pictures below give an impression of the view through the windows once the shield for signal-jammer cars has been mounted.

View through shielded windscreen1

View through shieldedwindscreen2

Outside windscreen

View through shielded windscreen3

View through shielded windscreen4

Outside windscreen 2

Outside windscreen 3

View through shielded windscreen 4

Inside of shielded side window

**Please note**: the top layer of the shielding foil can be affected by acids, for example from the skin. To protect the conductive layer, you can apply a transparent film or use the adhesive side on top.