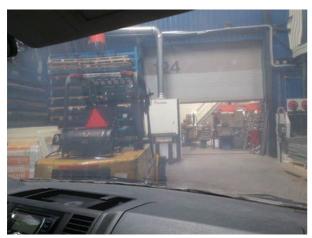

## **Example pictures**

The pictures below give an impression of the view through the windows once the shield for signal-jammer cars has been mounted.

View through shielded windscreen1

View through shieldedwindscreen2

Outside windscreen

View through shielded windscreen3

View through shielded windscreen4

Outside windscreen 2

Outside windscreen 3

View through shielded windscreen 4

Inside of shielded side window

**Please note**: the top layer of the shielding foil can be affected by acids, for example from the skin. To protect the conductive layer, you can apply a transparent film or use the adhesive side on top.