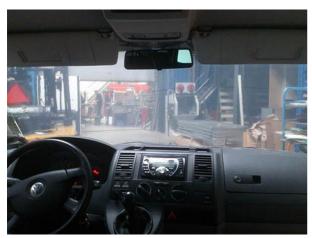

## **Example pictures**

The pictures below give an impression of the view through the windows once the shield for signal-jammer cars has been mounted.

View through shielded windscreen1

View through shieldedwindscreen2

Outside windscreen

View through shielded windscreen3

View through shielded windscreen4

Outside windscreen 2

Outside windscreen 3

View through shielded windscreen 4

Inside of shielded side window

**Please note**: the top layer of the shielding foil can be affected by acids, for example from the skin. To protect the conductive layer, you can apply a transparent film or use the adhesive side on top.