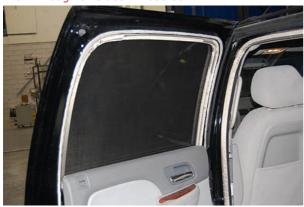

Outside windscreen

View through shielded windscreen3

View through shielded windscreen4

Outside windscreen 2

Outside windscreen 3

View through shielded windscreen 4

Inside of shielded side window

**Please note**: the top layer of the shielding foil can be affected by acids, for example from the skin. To protect the conductive layer, you can apply a transparent film or use the adhesive side on top.