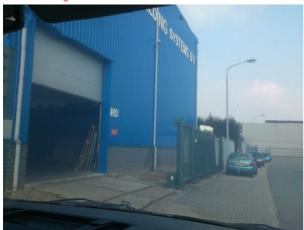

## **Example pictures**

The pictures below give an impression of the view through the windows once the shield for signal-jammer cars has been mounted.

View through shielded windscreen1

View through shieldedwindscreen2

Outside windscreen

View through shielded windscreen3

View through shielded windscreen4

Outside windscreen 2

Outside windscreen 3

View through shielded windscreen 4

Inside of shielded side window

**Please note**: the top layer of the shielding foil can be affected by acids, for example from the skin. To protect the conductive layer, you can apply a transparent film or use the adhesive side on top.