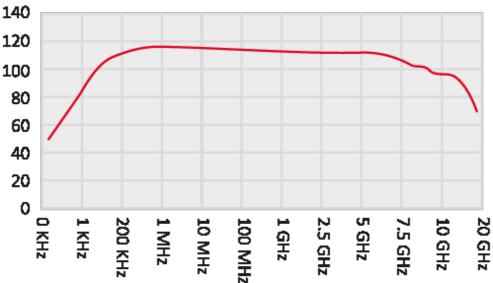

# High-performance EMI/RF-shielded box

This EMI/RFI-shielded box has up to 120dB reduction of RF signals up to 5 GHz. This makes the shielded box ideal for testing cellular handsets, RFID, Bluetooth, Zigbee, WiMax, WLAN or similar wireless devices. The box can be constructed in any size required.

## Shielding performance (dB)

Shielded box, shielding performance

Values are measured under laboratory conditions. In other situations results may differ; please read our Guarantee.