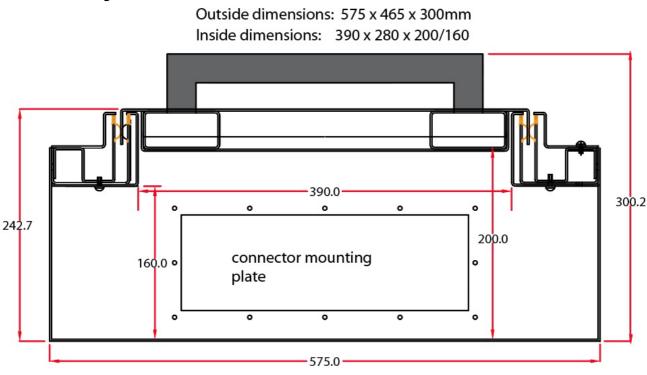

#### Dimensions

Inside: 280x390x200/160mm Other sizes on request

High-performance RF-shielded box closed

High-performance RF-shielded box open

By default the box is provided with a filter plate at the rear of the box, to optionally add one or more filters immediately or later on. In the picture above this plate has not yet been installed

# High-performance EMI/RF-shielded box

Shielded box equipped with a filter customized for the client.

Technical drawings

High-performance shielded box, technical drawing front view