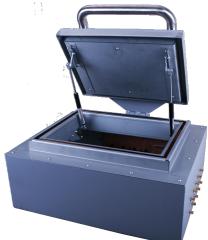

#### Dimensions

Inside: 280x390x200/160mm Other sizes on request

High-performance RF-shielded box closed

High-performance RF-shielded box open

By default the box is provided with a filter plate at the rear of the box, to optionally add one or more filters immediately or later on. In the picture above this plate has not yet been installed