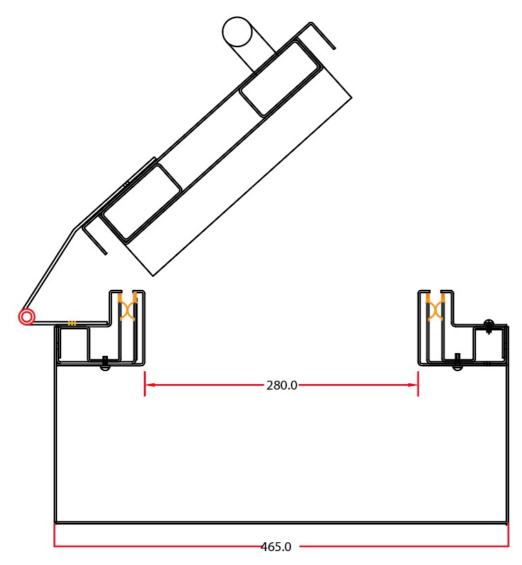

#### Dimensions

Inside: 280x390x200/160mm Other sizes on request

High-performance RF-shielded box closed

High-performance RF-shielded box open

By default the box is provided with a filter plate at the rear of the box, to optionally add one or more filters immediately or later on. In the picture above this plate has not yet been installed

# **High-performance EMI/RF-shielded box**

High-performance shielded box, technical drawing side view