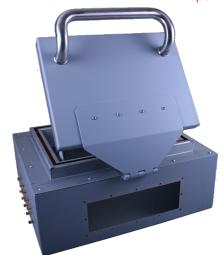

#### Dimensions

Inside: 280x390x200/160mm Other sizes on request

High-performance RF-shielded box closed

High-performance RF-shielded box open

By default the box is provided with a filter plate at the rear of the box, to optionally add one or more filters immediately or later on. In the picture above this plate has not yet been installed